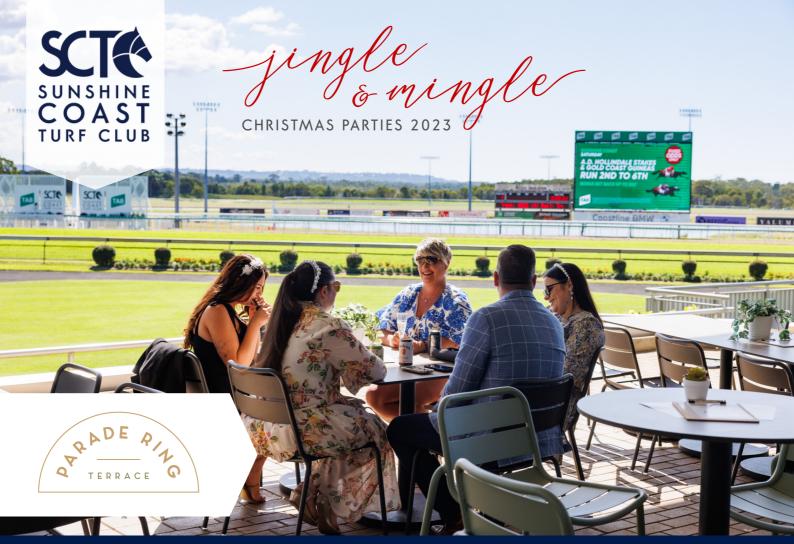

# ABOUT

Secure your table within the Parade Ring Terrace and elevate your end of year Christmas celebration to new heights. From this vantage point, you'll have a prime seat to the exhilarating races while overlooking the Track, Mounting Yard, Winning Post, and Super Screen.

The cheerful and casual refurbished Terrace allows you to gather your favourite people, and enjoy tasty eats and drinks at your leisure, from a bevy of on-course vendors or simply pre-order share platters. Create memories in this vibrant setting where joyful moments await.

Pre-Order Platters or Enjoy On-Course Eats at Leisure

Parade Ring Terrace Bar

General Admission Tickets & Reserved Seating Included

Prime Viewing Position

Perfect for After Work or Weekend Catch-Ups

**BOOKINGS VIA SCTC.COM.AU** 